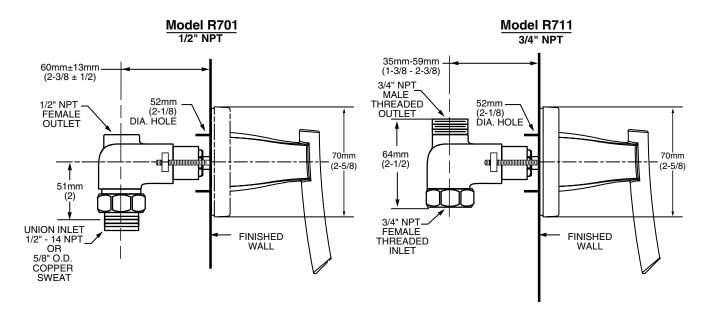

### **ROUGH VALVE BODIES:**

- R701 On/Off & Volume Control Valve Rough 1/2" inlet/outlet. Less handle.
- R711 On/Off & Volume Control Valve Rough 3/4" inlet/outlet. Less handle.

### SUGGESTED SPECIFICATION:

In-wall single valve shall feature a cast brass valve body. Model R701 shall feature combination 1/2" NPT threaded and direct sweat inlets. 1/2" NPT female outlet. Model R711 shall feature 3/4" female inlet. 3/4" male outlet. Shall also feature 1/4 turn washerless ceramic disc valve cartridges. Trim shall be constructed of brass. Fitting shall be American Standard Model # T010.700.\_\_\_\_ (Trim) and R7\_1 (Rough Valve Body).

| OUGH VALVE<br>BODIES | Product<br>Number | Description                                           |
|----------------------|-------------------|-------------------------------------------------------|
|                      | R701              | In-wall single valve. 1/2" inlet/outlet. Less handle. |
| æ                    | R711              | In-wall single valve. 3/4" inlet/outlet. Less handle. |